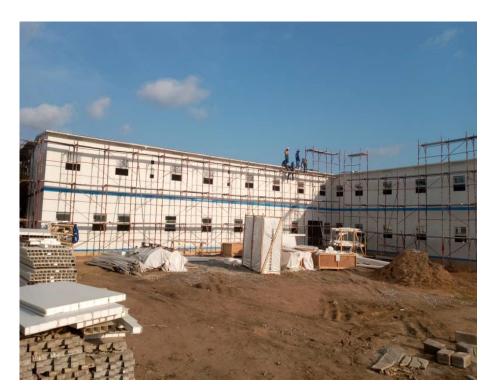

# Two Storey Office Building for Ghana Irrigation Development Authority.

Location : Airport, Accra.

Size: 850 sqm

Funding Agency: World Bank

## **Services**

1. Design and Build