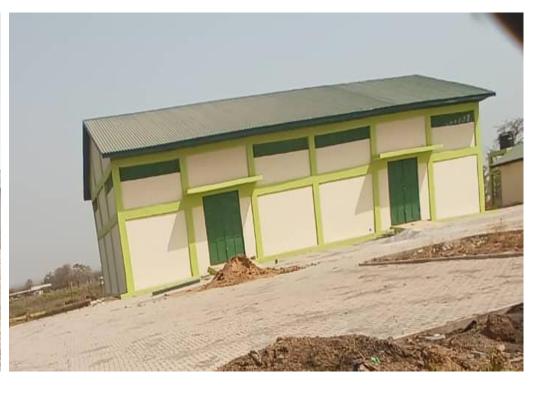

# Warehouses for the Ministry of Food and Agriculture.

#### Locations:

- 1. Gambaga
- 2. Walewale
- 3. Sagnarigu
- 4. Bole
- 5. Salaga
- 6. Yagaba

- 1. Architectural Design
- 2. Quantity Surveying
- 3. Electrical Engineering
- 4. Mechanical Engineering
- 5. Structural Designing
- 6. Construction Supervision
- 7. Contract Administration