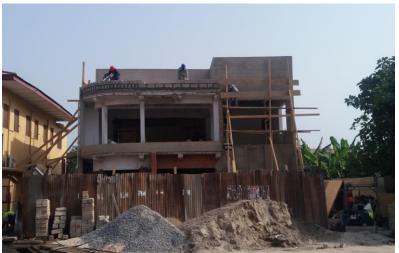

## Two Storey Office Building for MTN GHANA

Location : Circle, Accra.

Size: 730 sqm

Funding Agency: Internally Generated

- 1. Architectural Design
- 2. Structural Design
- 3. Mechanical Engineering
- 4. Electrical Engineering
- 5. Contract Administration
- 6. Construction Supervision