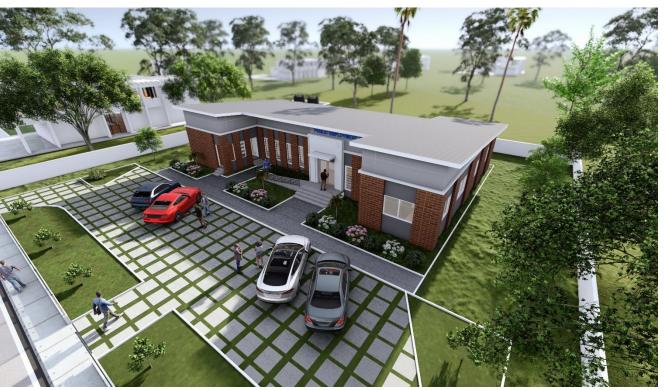

# One Storey Office Building for Public Employment Center

Location : Ridge, Accra.

Size: 300 sqm

Funding Agency: World Bank

- 1. Architectural Design
- 2. Structural Engineering
- 3. Mechanical and Plumbing Engineering
- 4. Electrical Engineering
- 5. Tender Documentation
- 6. Construction Supervision and Contract administration