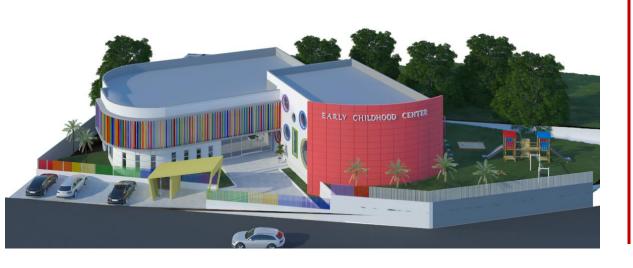

# Proposed Early Childhood Center Design.

Location: Ashanti Region.

Size: 1215 sqm.

- 1. Architectural Design
- 2. Quantity Surveying