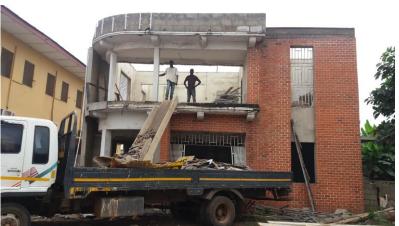

## Two Storey Office Building for MTN GHANA

Location : Circle, Accra.

Size: 730 sqm

Funding Agency: Internally Generated

- 1. Architectural Design
- 2. Structural Design
- 3. Mechanical Engineering
- 4. Electrical Engineering
- 5. Contract Administration
- 6. Construction Supervision