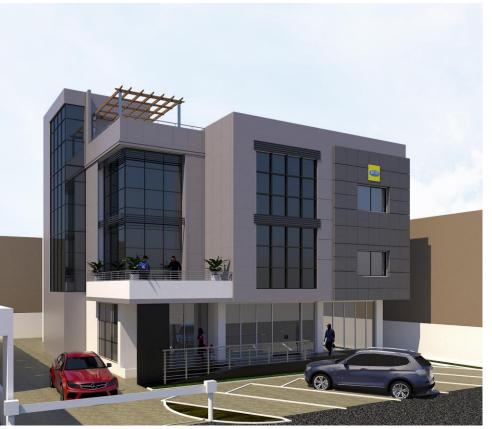

## Two Storey Office Building for MTN GHANA

Location : Circle, Accra.

Size: 730 sqm

Funding Agency: Internally Generated

- 1. Architectural Design
- 2. Structural Design
- 3. Mechanical Engineering
- 4. Electrical Engineering
- 5. Contract Administration
- 6. Construction Supervision