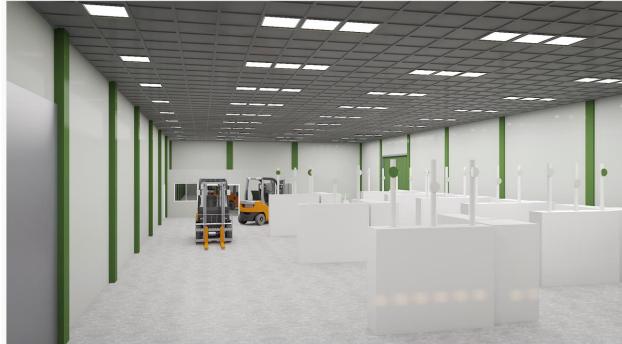

# Four Storey Office Building for Ministry of Employment and Labour Department

Location: Ridge, Accra.

Size: 2500 sqm

Funding Agency: World Bank

- 1. Architectural Design
- 2. Structural Engineering
- 3. Mechanical and Plumbing Engineering
- 4. Electrical Engineering
- 5. Tender Documentation
- 6. Construction Supervision and Contract administration

# Four Storey Office Building for Ministry of Food and Agriculture

Location: Labone, Accra.

Size : 1350 sqm

Funding Agency: World Bank

- 1. Architectural Design
- 2. Structural Engineering
- 3. Mechanical and Plumbing Engineering
- 4. Electrical Engineering
- 5. Tender Documentation
- 6. Construction Supervision and Contract administration