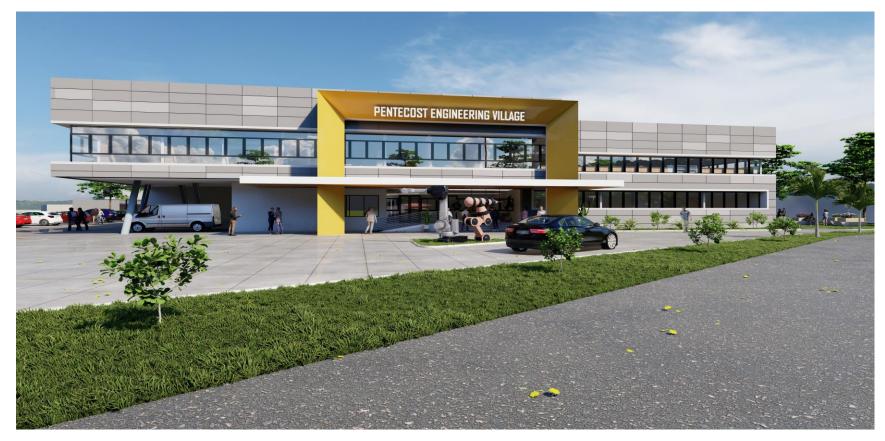

# **Proposed Engineering Village** for Pentecost University

Location: Sowutuom, Accra.

Size: 3000 sqm

Funding Agency: Internally Generated

- 1. Architectural Design
- 2. Structural Engineering
- 3. Mechanical and Plumbing Engineering
- 4. Electrical Engineering