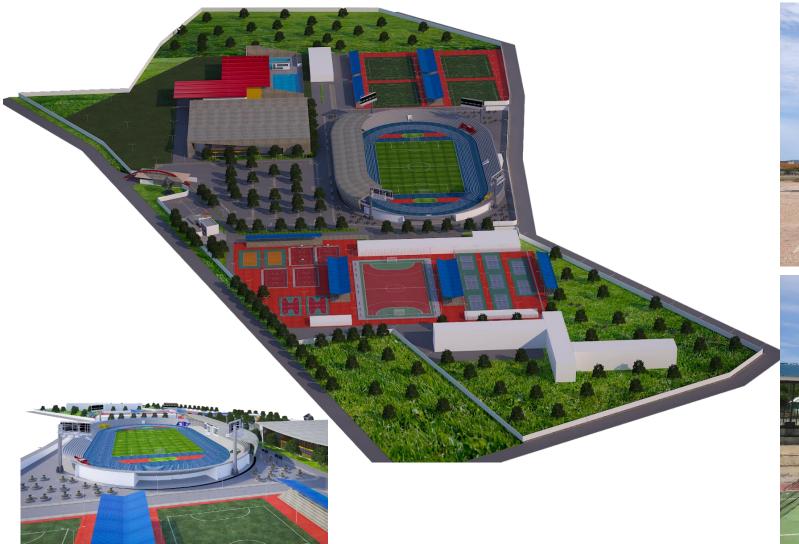

### Proposed Redevelopment of National Sports College for Ministry of Youth and Sports.

Location: Winneba, Central Region.