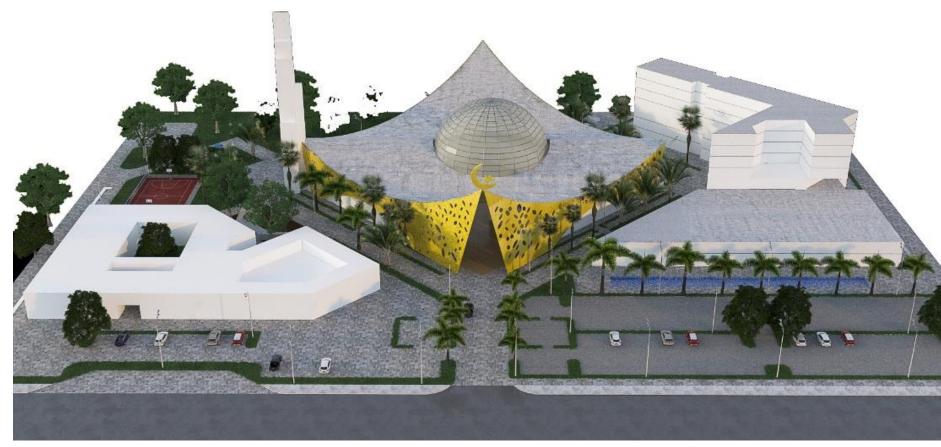

3. Quantity Surveying
- 3. MEP Designs
- 4. Construction Supervision













# Proposed Early Childhood Center Design.

Location: Ashanti Region.

Size: 1215 sqm.

- 1. Architectural Design
- 2. Quantity Surveying

## RECREATIONAL/LANDSCAPING

### Club House Design and Pitch Rehabilitation for Asante Kotoko.

Location: Adako-Jachie, Ashanti Region.

Size: 2440 sqm

- 1. Architectural Design
- 2. Quantity Surveying
- 3. Mechanical and Electrical Engineering
- 4. Construction Supervision
- 5. Contract Administration

























### Proposed Redevelopment of National Sports College for Ministry of Youth and Sports.

Location: Winneba, Central Region.

#### Services

1. Architectural Design

## Design Proposals

# Design Proposal for Islamic Village in the Northern Region









## Design Proposals

# ICT Center Design for Accra Digital Center (Project UBIA)









## Design Proposals

Design Proposal for the Re-development of the Ministries Enclave in Accra







## Software, Tools and Equipment

#### **SOFTWARES**















#### **EQUIPMENT**

#### **Vehicles**

| 1. | MITSIBUSHI PAJERO- | Good condition |
|----|--------------------|----------------|
| 2. | MITSIBUSHI L200-   | Good condition |
| 3. | RENAULT DUSTER-    | Good condition |
| 4. | RENAULT DUSTER-    | Good condition |
| 5. | SUZUKI ALTO-       | Good condition |

#### **Tools**

- 1. Laser Measure 2 No.
- 2. 1km Surveyors tape
- 3. 5m steel tape 5 No.

#### **Computers**

- 1. 32 gig RAM Workstation 3 No.
- 2. i9 16 gig RAM laptops 4 No.
- 3. CANON iR 2022 I printer/plotter
- 4. HP l