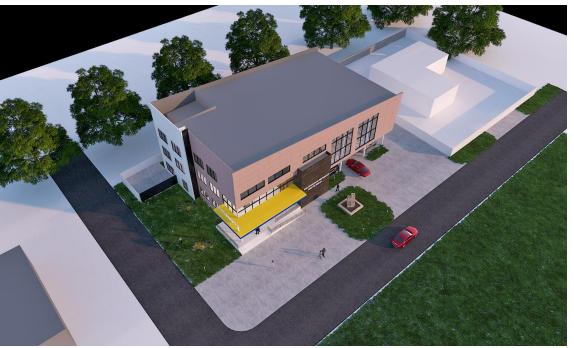

# Proposed Early Childhood Center Design.

Location: Ashanti Region.

Size: 1215 sqm.

- 1. Architectural Design
- 2. Quantity Surveying