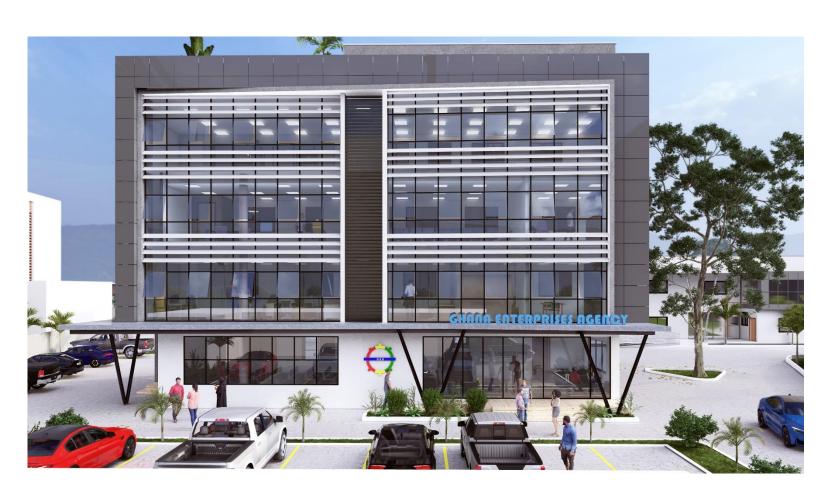

# **Proposed Long Room Office for Ghana Revenue Authority**

Location: Tema Harbour, Accra.

Size: 9000 sqm

Funding Agency: Government of Ghana

- 1. Architectural Design
- 2. Structural Engineering
- 3. Mechanical and Plumbing Engineering
- 4. Electrical Engineering