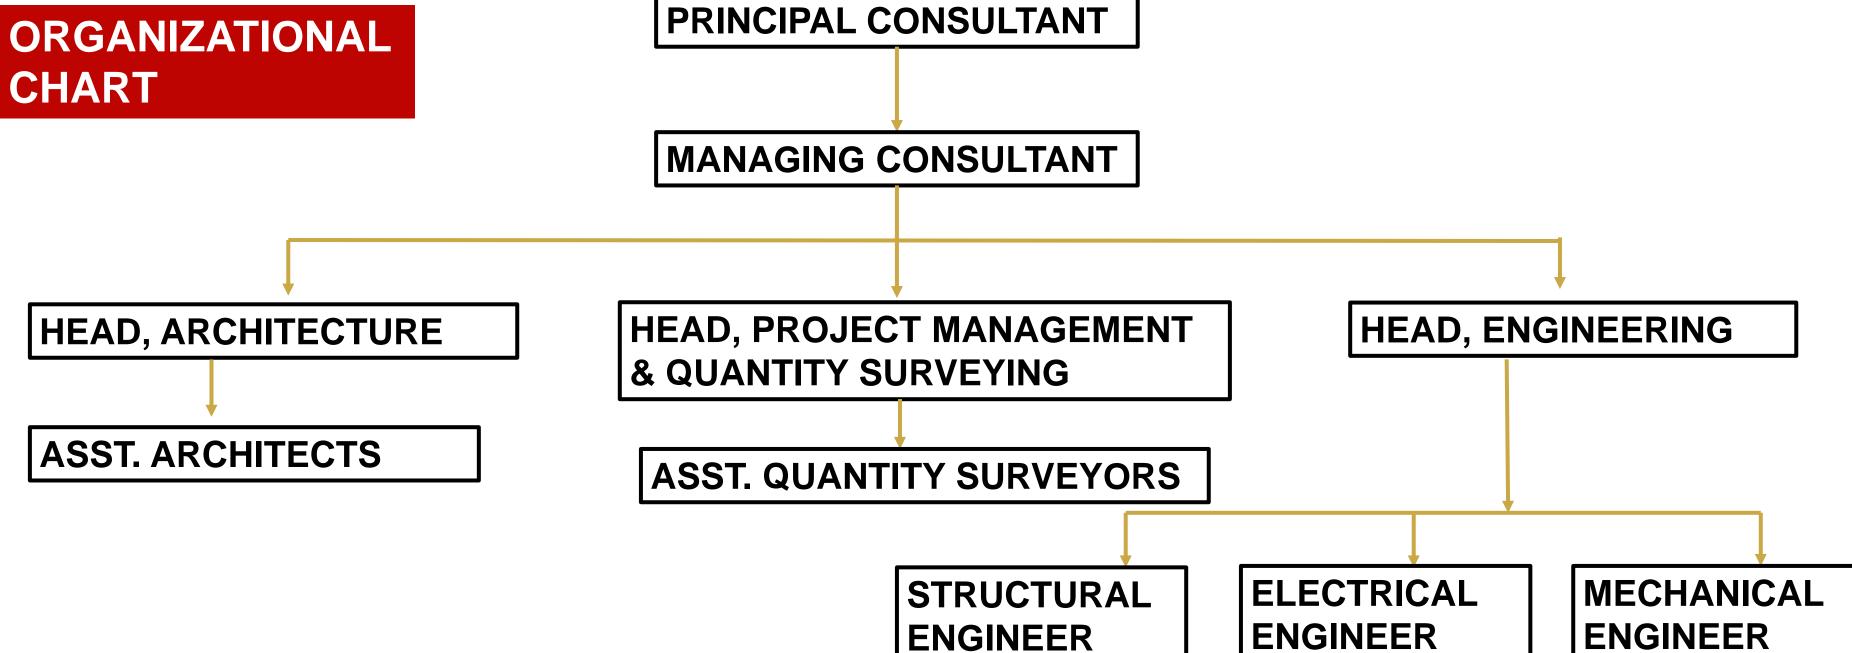

# Our Team

MICHAEL AMOAH, AGIA
Principal Consultant/
Partner

Charles is a chartered architect who holds a post graduate degree in Architecture from the Kwame Nkrumah University of Science and Technology. and a Masters degree in International Construction: Law and Practice from the University of Stuttgart, Germany. He has close to 10 years post working experience in the construction industry.. He specialises in contract law architectural design and contract

post graduate degree in Architecture from the Kwame Nkrumah University of Science and Technology. He has over 15 years post working experience in the constrcution industry having worked on several projects. He

specialises in architectural design, contract

administration and procurement.

# Michael is a chartered architect. He holds a

Reuben Adjetey -Anang

Chrisantus Nang-Ib

**ARCHITECTS** 

Naa Ardiwah Tagoe

Rockson Owusu Debrah

Edmond Lawson

#### **ASSOCIATE ENGINEERS**

George O Annan (Electrical-Broadwheels Engineering)

**Emmanuel Offei** 

Kwaku Boafo (Mechanical & Plumbing- I-MERGE)

Kwaku Ennison- Dadzie (Structural- Themlins)

#### **QUANTITY SURVEYORS**

Immanuel Akpotosu-Nartey jr.

Irene Birago Boakye

#### CHARLES AMISSAH-KOOMSON, AGIA

Managing Consultant/ Architect