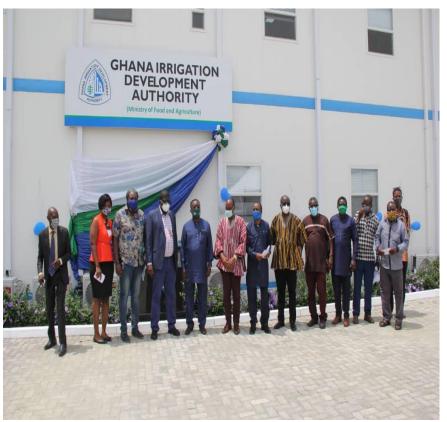

# Two Storey Office Building for Ghana Irrigation Development Authority.

Location : Airport, Accra.

Size: 850 sqm

Funding Agency: World Bank

## **Services**

1. Design and Build