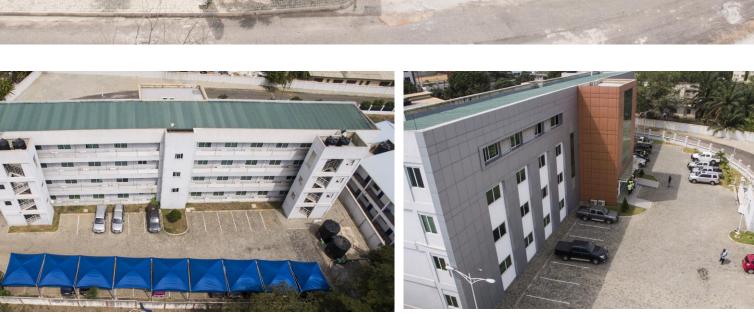

# Four Storey Office Building for Ministry of Employment and Labour Department

Location: Ridge, Accra.

Size: 2500 sqm

Funding Agency: World Bank

- 1. Architectural Design
- 2. Structural Engineering
- 3. Mechanical and Plumbing Engineering
- 4. Electrical Engineering
- 5. Tender Documentation
- 6. Construction Supervision and Contract administration

Location : Ridge, Accra.

Size: 1200 sqm

Funding Agency: World Bank

- 1. Architectural Design
- 2. Structural Engineering
- 3. Mechanical and Plumbing Engineering
- 4. Electrical Engineering
- 5. Tender Documentation
- 6. Construction Supervision and Contract administration

# Four Storey Office Building for Ministry of Food and Agriculture

Location: Labone, Accra.

Size : 1350 sqm

Funding Agency: World Bank

- 1. Architectural Design
- 2. Structural Engineering
- 3. Mechanical and Plumbing Engineering
- 4. Electrical Engineering
- 5. Tender Documentation
- 6. Construction Supervision and Contract administration