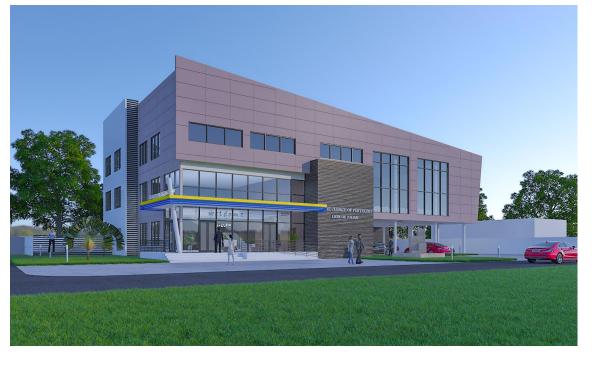

# **Church Building Design for the Church of Pentecost.**

Location: Adenta, Accra.

Size: 508 sqm

- 1. Architectural Design
- 2. Structural Design
- 3. Quantity Surveying
- 3. MEP Designs
- 4. Construction Supervision