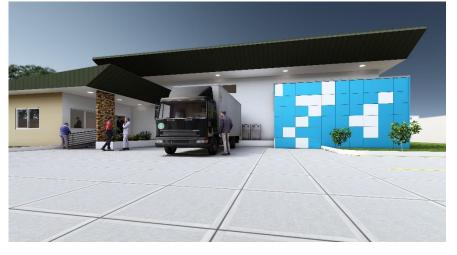

# One Storey Office Building for Public Employment Center

Location : Ridge, Accra.

Size: 300 sqm

Funding Agency: World Bank

- 1. Architectural Design
- 2. Structural Engineering
- 3. Mechanical and Plumbing Engineering
- 4. Electrical Engineering
- 5. Tender Documentation
- 6. Construction Supervision and Contract administration

# Four Storey Office Building for Ministry of Employment and Labour Department

Location: Ridge, Accra.

Size: 2500 sqm

Funding Agency: World Bank

- 1. Architectural Design
- 2. Structural Engineering
- 3. Mechanical and Plumbing Engineering
- 4. Electrical Engineering
- 5. Tender Documentation
- 6. Construction Supervision and Contract administration