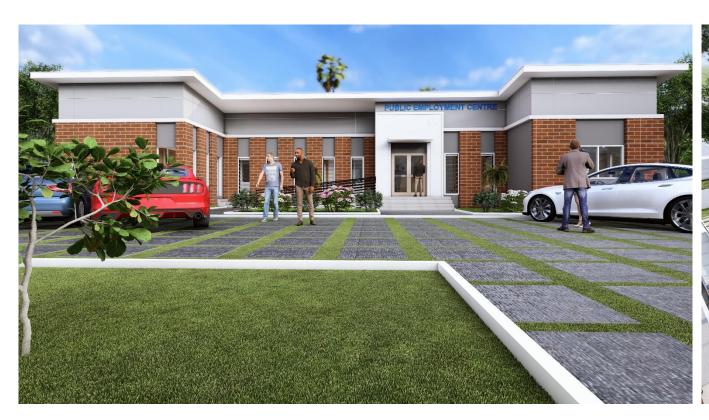

# One Storey Office Building for Public Employment Center

Location : Ridge, Accra.

Size: 300 sqm

Funding Agency: World Bank

- 1. Architectural Design
- 2. Structural Engineering
- 3. Mechanical and Plumbing Engineering
- 4. Electrical Engineering
- 5. Tender Documentation
- 6. Construction Supervision and Contract administration