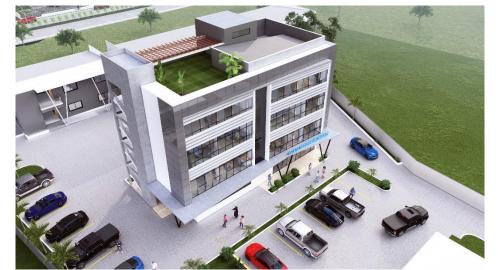

# Four Storey Office Building for Ministry of Employment and Labour Department

Location: Ridge, Accra.

Size: 2500 sqm

Funding Agency: World Bank

- 1. Architectural Design
- 2. Structural Engineering
- 3. Mechanical and Plumbing Engineering
- 4. Electrical Engineering
- 5. Tender Documentation
- 6. Construction Supervision and Contract administration