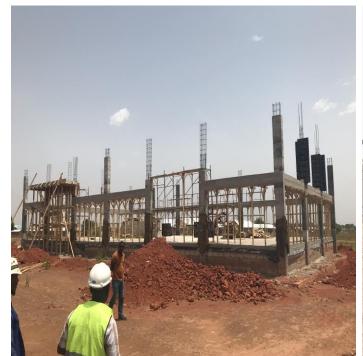

# Four Storey Office Building for Ministry of Employment and Labour Department

Location: Ridge, Accra.

Size: 2500 sqm

Funding Agency: World Bank

- 1. Architectural Design
- 2. Structural Engineering
- 3. Mechanical and Plumbing Engineering
- 4. Electrical Engineering
- 5. Tender Documentation
- 6. Construction Supervision and Contract administration

# Four Storey Office Building for Ministry of Food and Agriculture

Location: Labone, Accra.

Size : 1350 sqm

Funding Agency: World Bank

- 1. Architectural Design
- 2. Structural Engineering
- 3. Mechanical and Plumbing Engineering
- 4. Electrical Engineering
- 5. Tender Documentation
- 6. Construction Supervision and Contract administration