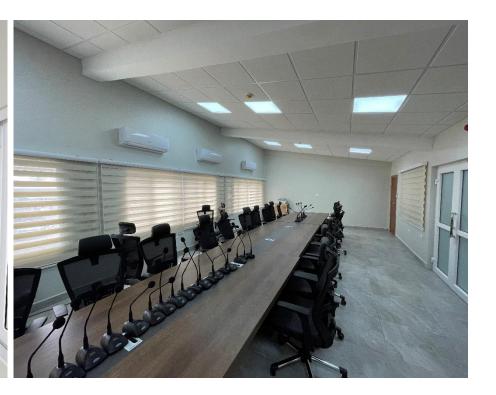

# **Proposed Long Room Office for Ghana Revenue Authority**

Location: Tema Harbour, Accra.

Size: 9000 sqm

Funding Agency: Government of Ghana

- 1. Architectural Design
- 2. Structural Engineering
- 3. Mechanical and Plumbing Engineering
- 4. Electrical Engineering