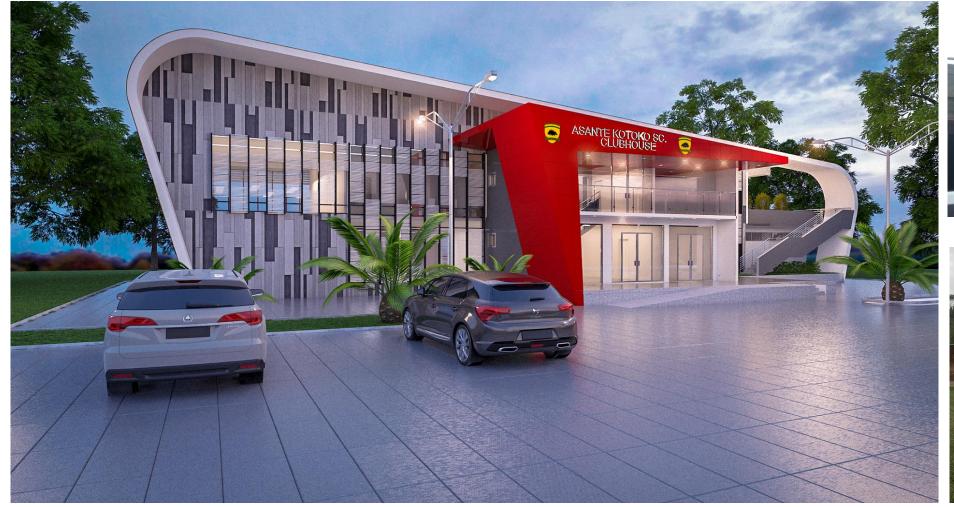

### Club House Design and Pitch Rehabilitation for Asante Kotoko.

Location: Adako-Jachie, Ashanti Region.

Size: 2440 sqm

- 1. Architectural Design
- 2. Quantity Surveying
- 3. Mechanical and Electrical Engineering
- 4. Construction Supervision
- 5. Contract Administration