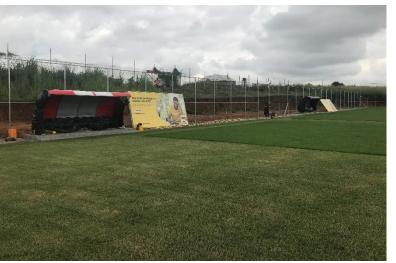

### Club House Design and Pitch Rehabilitation for Asante Kotoko.

Location: Adako-Jachie, Ashanti Region.

Size: 2440 sqm

- 1. Architectural Design
- 2. Quantity Surveying
- 3. Mechanical and Electrical Engineering
- 4. Construction Supervision
- 5. Contract Administration