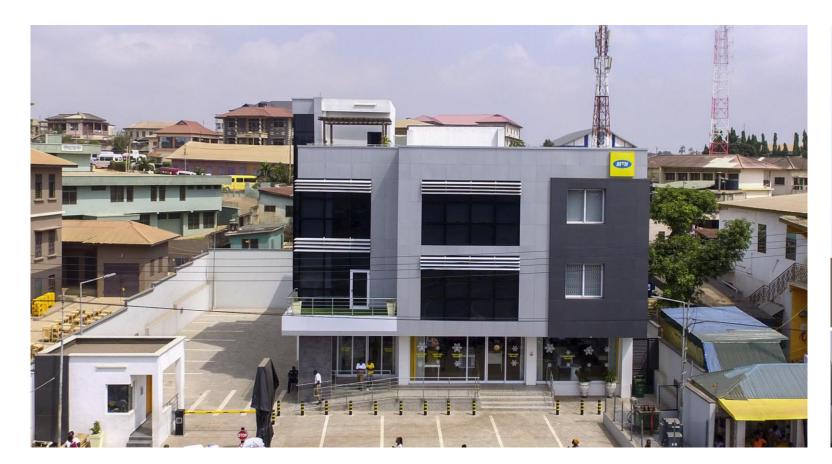

## Two Storey Office Building for MTN GHANA

Location : Circle, Accra.

Size: 730 sqm

Funding Agency: Internally Generated

- 1. Architectural Design
- 2. Structural Design
- 3. Mechanical Engineering
- 4. Electrical Engineering
- 5. Contract Administration
- 6. Construction Supervision