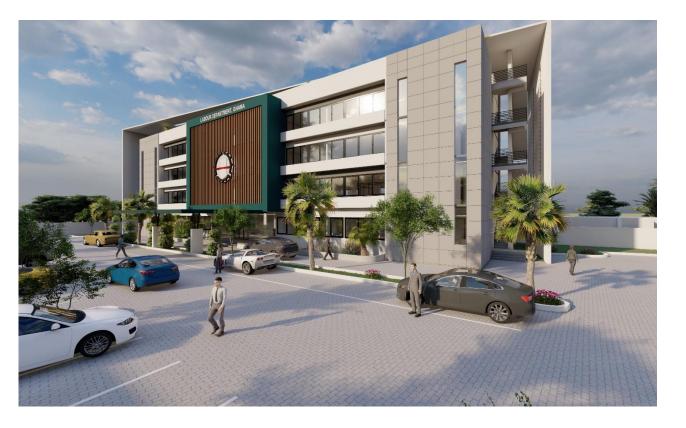

# Four Storey Office Building for Ministry of Employment and Labour Department

Location: Ridge, Accra.

Size: 2500 sqm

Funding Agency: World Bank

- 1. Architectural Design
- 2. Structural Engineering
- 3. Mechanical and Plumbing Engineering
- 4. Electrical Engineering
- 5. Tender Documentation
- 6. Construction Supervision and Contract administration