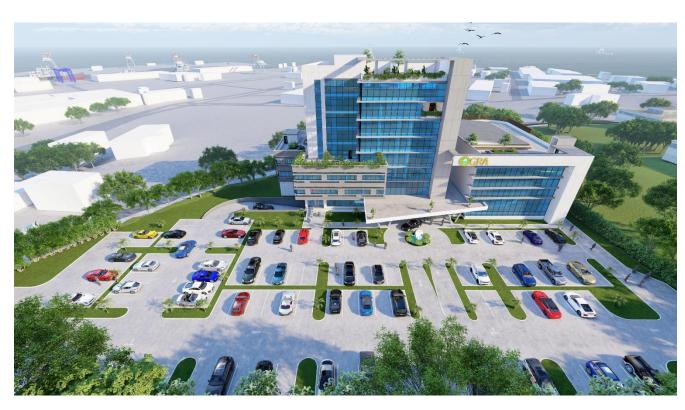

# **Proposed Long Room Office for Ghana Revenue Authority**

Location: Tema Harbour, Accra.

Size: 9000 sqm

Funding Agency: Government of Ghana

- 1. Architectural Design
- 2. Structural Engineering
- 3. Mechanical and Plumbing Engineering
- 4. Electrical Engineering