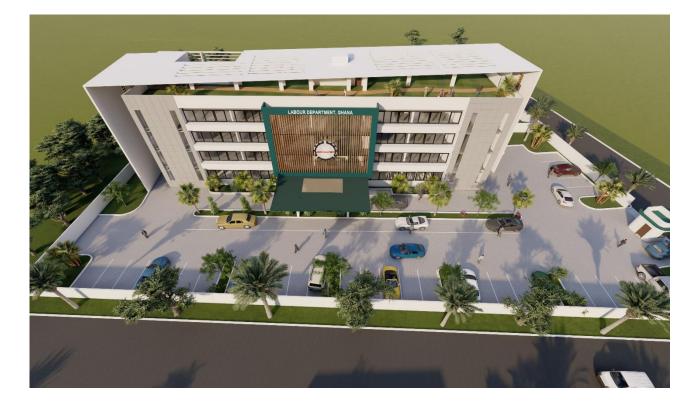

# Four Storey Office Building for Ministry of Employment and Labour Department

Location: Ridge, Accra.

Size: 2500 sqm

Funding Agency: World Bank

- 1. Architectural Design
- 2. Structural Engineering
- 3. Mechanical and Plumbing Engineering
- 4. Electrical Engineering
- 5. Tender Documentation
- 6. Construction Supervision and Contract administration