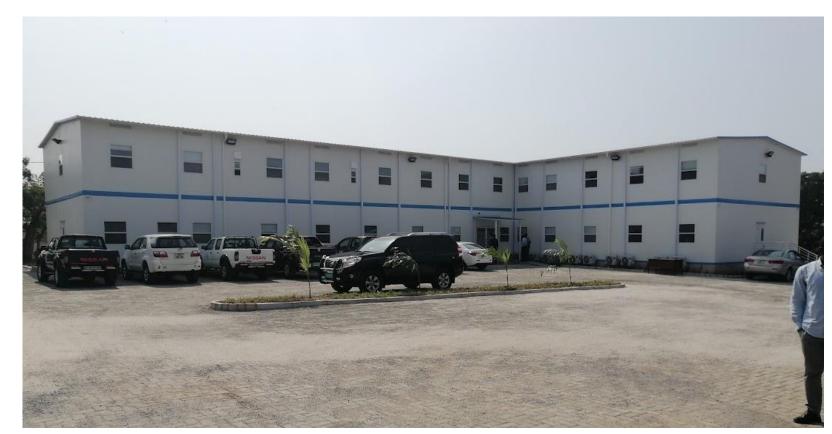

# Two Storey Office Building for Ghana Irrigation Development Authority.

Location : Airport, Accra.

Size: 850 sqm

Funding Agency: World Bank

## **Services**

1. Design and Build