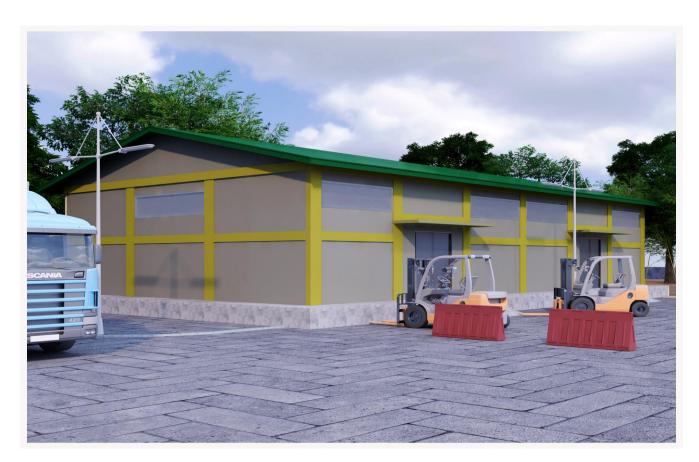

## Four Storey Office Building for MTN Ghana.

Location : Kejetia, Kumasi.

Size: 900 sqm

Funding Agency: Internally Generated

- 1. Architectural Design
- 2. Structural Engineering
- 3. Mechanical and Plumbing Engineering
- 4. Electrical Engineering
- 5. Tender Documentation
- 6. Construction Supervision and Contract administration

## Two Storey Office Building for MTN GHANA

Location : Circle, Accra.

Size: 730 sqm

Funding Agency: Internally Generated

- 1. Architectural Design
- 2. Structural Design
- 3. Mechanical Engineering
- 4. Electrical Engineering
- 5. Contract Administration
- 6. Construction Supervision