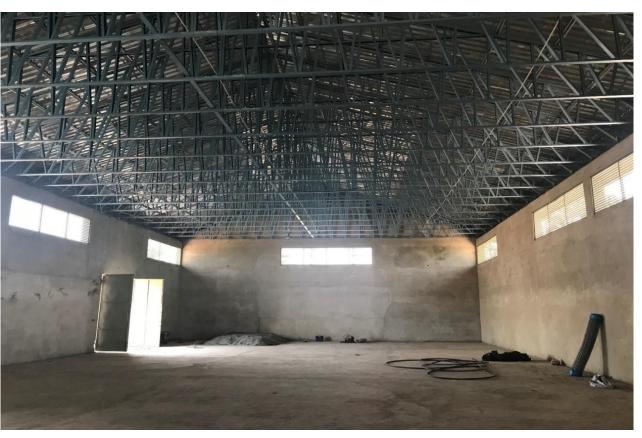

# Warehouses for the Ministry of Food and Agriculture.

#### Locations:

- 1. Gambaga
- 2. Walewale
- 3. Sagnarigu
- 4. Bole
- 5. Salaga
- 6. Yagaba

- 1. Architectural Design
- 2. Quantity Surveying
- 3. Electrical Engineering
- 4. Mechanical Engineering
- 5. Structural Designing
- 6. Construction Supervision
- 7. Contract Administration