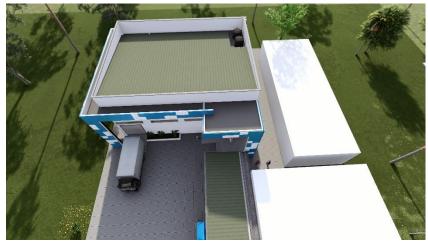

# One Storey Office Building for Public Employment Center

Location : Ridge, Accra.

Size: 300 sqm

Funding Agency: World Bank

- 1. Architectural Design
- 2. Structural Engineering
- 3. Mechanical and Plumbing Engineering
- 4. Electrical Engineering
- 5. Tender Documentation
- 6. Construction Supervision and Contract administration

# Four Storey Office Building for Ministry of Employment and Labour Department

Location: Ridge, Accra.

Size: 2500 sqm

Funding Agency: World Bank

- 1. Architectural Design
- 2. Structural Engineering
- 3. Mechanical and Plumbing Engineering
- 4. Electrical Engineering
- 5. Tender Documentation
- 6. Construction Supervision and Contract administration