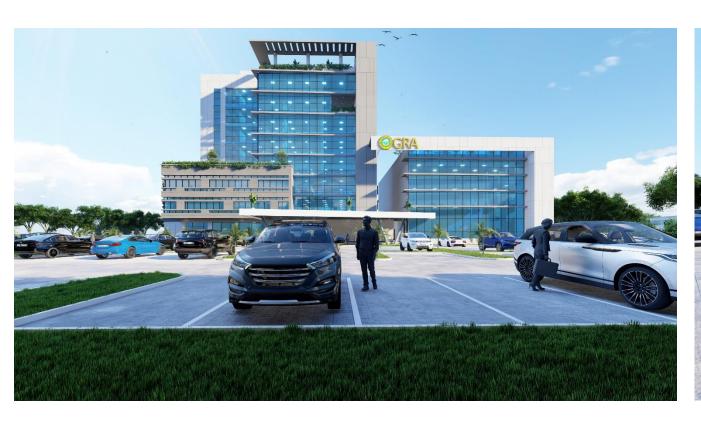

# **Proposed Long Room Office for Ghana Revenue Authority**

Location: Tema Harbour, Accra.

Size: 9000 sqm

Funding Agency: Government of Ghana

- 1. Architectural Design
- 2. Structural Engineering
- 3. Mechanical and Plumbing Engineering
- 4. Electrical Engineering