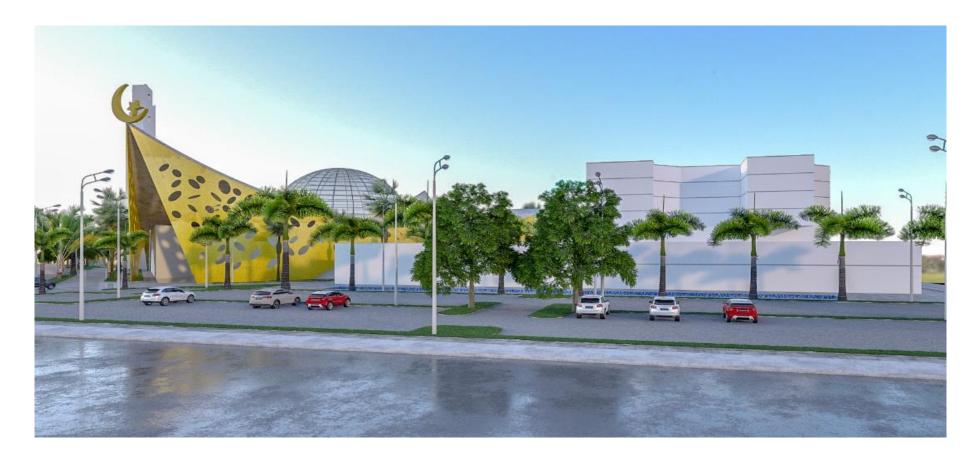

uantity Surveying
- 3. MEP Designs
- 4. Construction Supervision













# Proposed Early Childhood Center Design.

Location: Ashanti Region.

Size: 1215 sqm.

- 1. Architectural Design
- 2. Quantity Surveying

## RECREATIONAL/LANDSCAPING

### Club House Design and Pitch Rehabilitation for Asante Kotoko.

Location: Adako-Jachie, Ashanti Region.

Size: 2440 sqm

- 1. Architectural Design
- 2. Quantity Surveying
- 3. Mechanical and Electrical Engineering
- 4. Construction Supervision
- 5. Contract Administration

























### Proposed Redevelopment of National Sports College for Ministry of Youth and Sports.

Location: Winneba, Central Region.

#### Services

1. Architectural Design

## Design Proposals

# Design Proposal for Islamic Village in the Northern Region









## Design Proposals

# ICT Center Design for Accra Digital Center (Project UBIA)









## Design Proposals

Design Proposal for the Re-development of the Ministries Enclave in Accra







## Software, Tools and Equipment

#### **SOFTWARES**















#### **EQUIPMENT**

#### **Vehicles**

| 1. | MITSIBUSHI PAJERO- | Good condition |
|----|--------------------|----------------|
| 2. | MITSIBUSHI L200-   | Good condition |
| 3. | RENAULT DUSTER-    | Good condition |
| 4. | RENAULT DUSTER-    | Good condition |
| 5. | SUZUKI ALTO-       | Good condition |

#### **Tools**

- 1. Laser Measure 2 No.
- 2. 1km Surveyors tape
- 3. 5m steel tape 5 No.

#### **Computers**

- 1. 32 gig RAM Workstation 3 No.
- 2. i9 16 gig RAM laptops 4 No.
- 3. CANON iR 2022 I printer/plotter
- 4. HP laser