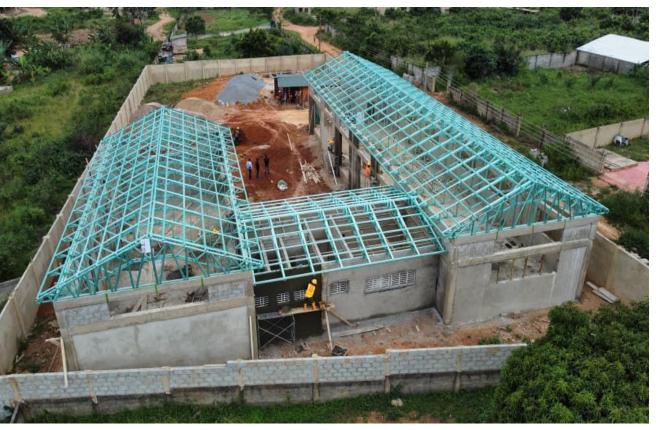

# Four Storey Office Building for Ministry of Employment and Labour Department

Location: Ridge, Accra.

Size: 2500 sqm

Funding Agency: World Bank

- 1. Architectural Design
- 2. Structural Engineering
- 3. Mechanical and Plumbing Engineering
- 4. Electrical Engineering
- 5. Tender Documentation
- 6. Construction Supervision and Contract administration

Location : Ridge, Accra.

Size: 1200 sqm

Funding Agency: World Bank

- 1. Architectural Design
- 2. Structural Engineering
- 3. Mechanical and Plumbing Engineering
- 4. Electrical Engineering
- 5. Tender Documentation
- 6. Construction Supervision and Contract administration