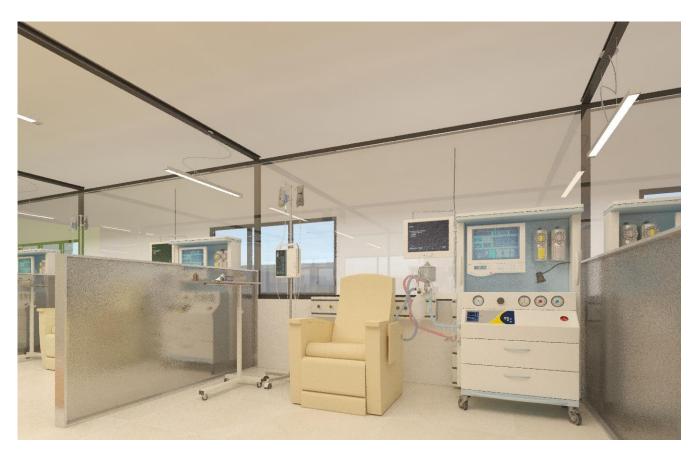

### **Dialysis Unit at Nyaho Clinic**

Location: Airport, Accra.

Size: 200 sqm.

- 1. Architectural Design
- 2. Structural Design
- 3. Mechanical Engineering
- 4. Electrical Engineering
- 5. Construction Supervision