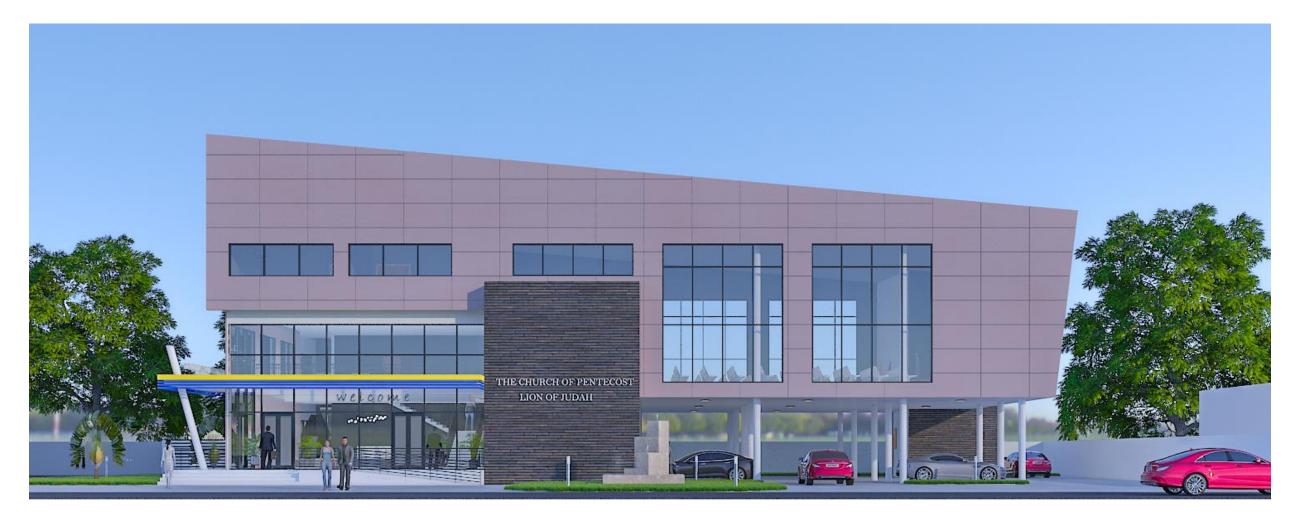

# **Church Building Design for the Church of Pentecost.**

Location: Adenta, Accra.

Size: 508 sqm

- 1. Architectural Design
- 2. Structural Design
- 3. Quantity Surveying
- 3. MEP Designs
- 4. Construction Supervision