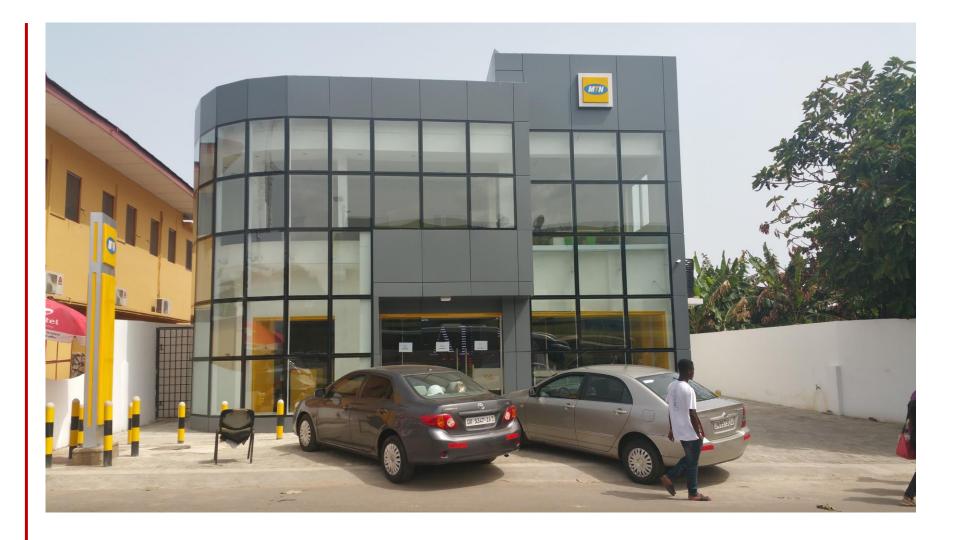

## Two Storey Office Building for MTN GHANA

Location : Circle, Accra.

Size: 730 sqm

Funding Agency: Internally Generated

- 1. Architectural Design
- 2. Structural Design
- 3. Mechanical Engineering
- 4. Electrical Engineering
- 5. Contract Administration
- 6. Construction Supervision