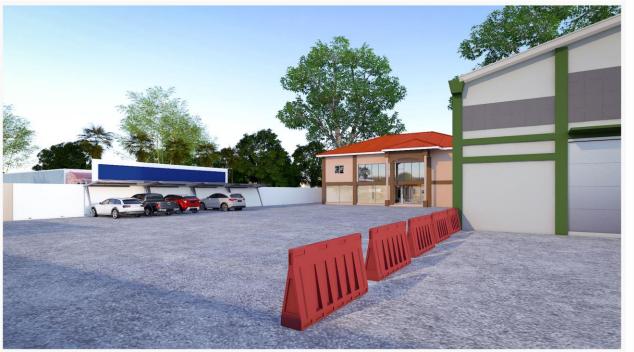

# One Storey Office Building for Public Employment Center

Location : Ridge, Accra.

Size: 300 sqm

Funding Agency: World Bank

- 1. Architectural Design
- 2. Structural Engineering
- 3. Mechanical and Plumbing Engineering
- 4. Electrical Engineering
- 5. Tender Documentation
- 6. Construction Supervision and Contract administration