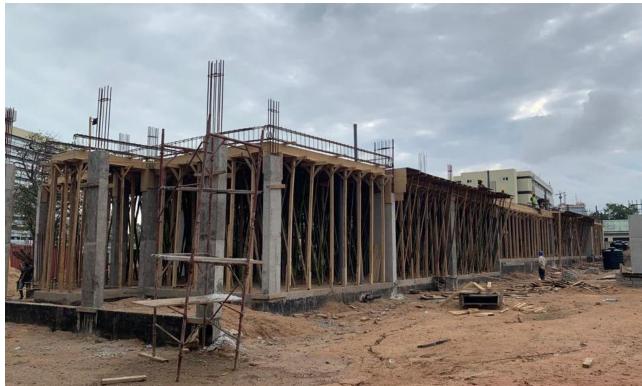

# Four Storey Office Building for Ministry of Employment and Labour Department

Location: Ridge, Accra.

Size: 2500 sqm

Funding Agency: World Bank

- 1. Architectural Design
- 2. Structural Engineering
- 3. Mechanical and Plumbing Engineering
- 4. Electrical Engineering
- 5. Tender Documentation
- 6. Construction Supervision and Contract administration