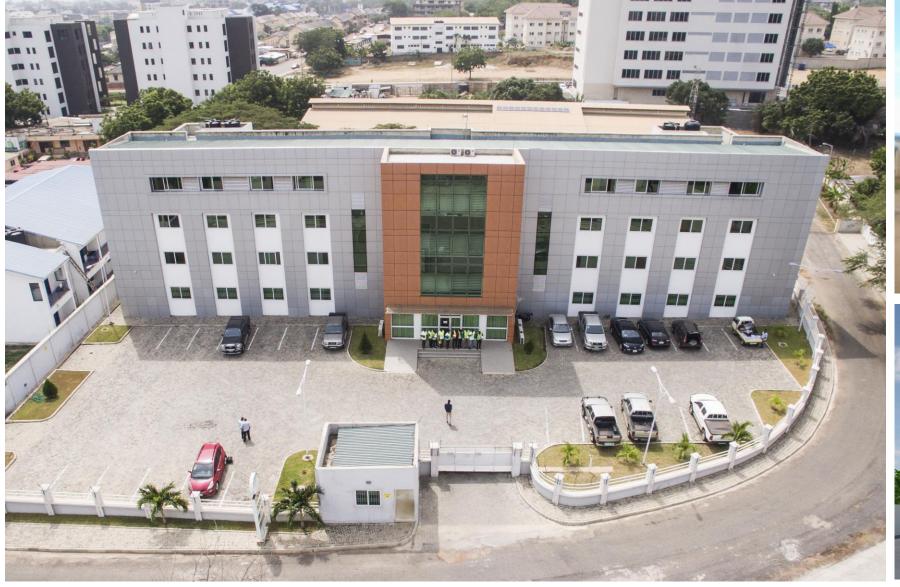

# Four Storey Office Building for Ministry of Employment and Labour Department

Location: Ridge, Accra.

Size: 2500 sqm

Funding Agency: World Bank

- 1. Architectural Design
- 2. Structural Engineering
- 3. Mechanical and Plumbing Engineering
- 4. Electrical Engineering
- 5. Tender Documentation
- 6. Construction Supervision and Contract administration