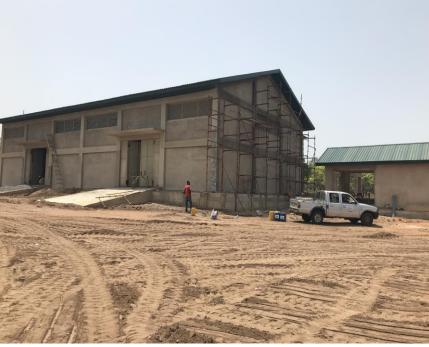

# Warehouses for the Ministry of Food and Agriculture.

#### Locations:

- 1. Gambaga
- 2. Walewale
- 3. Sagnarigu
- 4. Bole
- 5. Salaga
- 6. Yagaba

- 1. Architectural Design
- 2. Quantity Surveying
- 3. Electrical Engineering
- 4. Mechanical Engineering
- 5. Structural Designing
- 6. Construction Supervision
- 7. Contract Administration